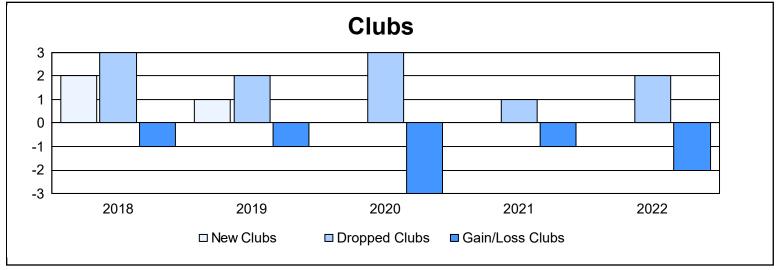

District 60 A

As of June 2022 Cumulative

| Year      | New<br>Clubs | Dropped<br>Clubs | Gain/<br>Loss<br>Clubs | New<br>Members | Charter<br>Members | Reinstate<br>Members | Transfer<br>Members | Total<br>Member<br>Added | Total<br>Members<br>Dropped | Gain/<br>Loss<br>Members |
|-----------|--------------|------------------|------------------------|----------------|--------------------|----------------------|---------------------|--------------------------|-----------------------------|--------------------------|
| 2017-2018 | 2            | 3                | -1                     | 92             | 70                 | 12                   | 5                   | 179                      | 272                         | -93                      |
| 2018-2019 | 1            | 2                | -1                     | 152            | 33                 | 45                   | 5                   | 235                      | 227                         | 8                        |
| 2019-2020 | 0            | 3                | -3                     | 127            | 1                  | 5                    | 19                  | 152                      | 205                         | -53                      |
| 2020-2021 | 0            | 1                | -1                     | 161            | 12                 | 21                   | 10                  | 204                      | 150                         | 54                       |
| 2021-2022 | 0            | 2                | -2                     | 167            | 2                  | 27                   | 2                   | 198                      | 199                         | -1                       |
| Average   | 1            | 2                | -2                     | 140            | 24                 | 22                   | 8                   | 194                      | 211                         | -17                      |